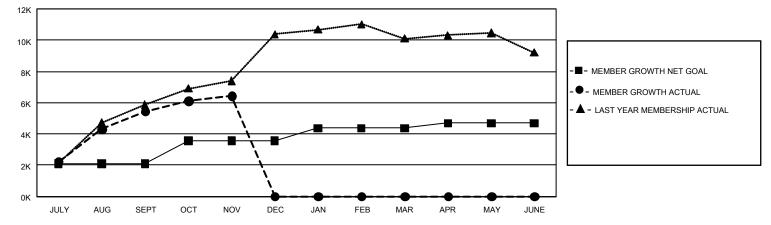

## GAT MONTHLY MEMBERSHIP PROGRESS REPORT Result

GMT Constitutional Area 6, Group D

REPORT DOES NOT INCLUDE CLUBS IN UNDISTRICTED AREAS.

| Clubs                 |               |           |               | Members               |                          |                         |                                                    |
|-----------------------|---------------|-----------|---------------|-----------------------|--------------------------|-------------------------|----------------------------------------------------|
| RESULTS FOR 2021-2022 |               |           |               | RESULTS FOR 2021-2022 |                          |                         |                                                    |
| QUARTER               | NEW CLUB GOAL | NEW CLUBS | DROPPED CLUBS | QUARTER               | EMBER GROWTH NET<br>GOAL | MEMBER GROWTH<br>ACTUAL | DROPPED MEMBERS<br>ACTUAL (including<br>transfers) |
| JULY/AUG/SEPT         | 498           | 252       | 36            | JULY/AUG/SEPT         | T 2087                   | 7,566                   | 2,061                                              |
| OCT/NOV/DEC           | 381           | 40        | 2             | OCT/NOV/DEC           | 1487                     | 1,462                   | 424                                                |
| JAN/FEB/MAR           | 180           | 0         | 0             | JAN/FEB/MAR           | 800                      | 0                       | 0                                                  |
| APR/MAY/JUNE          | 90            | 0         | 0             | APR/MAY/JUNE          | 320                      | 0                       | 0                                                  |