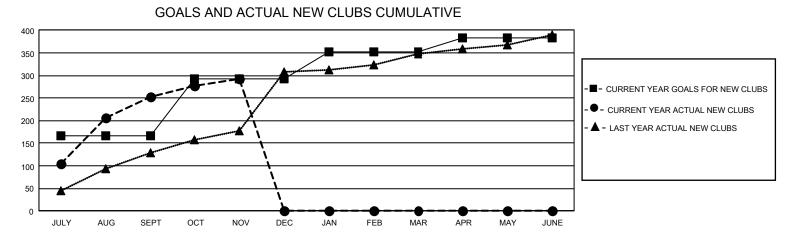

## GAT MONTHLY MEMBERSHIP PROGRESS REPORT Result

GMT Constitutional Area 6, Group D

REPORT DOES NOT INCLUDE CLUBS IN UNDISTRICTED AREAS.

| Clubs                 |               |           |               | Members               |                          |                         |                                                    |
|-----------------------|---------------|-----------|---------------|-----------------------|--------------------------|-------------------------|----------------------------------------------------|
| RESULTS FOR 2021-2022 |               |           |               | RESULTS FOR 2021-2022 |                          |                         |                                                    |
| QUARTER               | NEW CLUB GOAL | NEW CLUBS | DROPPED CLUBS | QUARTER               | EMBER GROWTH NET<br>GOAL | MEMBER GROWTH<br>ACTUAL | DROPPED MEMBERS<br>ACTUAL (including<br>transfers) |
| JULY/AUG/SEPT         | 498           | 252       | 36            | JULY/AUG/SEPT         | T 2087                   | 7,566                   | 2,061                                              |
| OCT/NOV/DEC           | 381           | 40        | 2             | OCT/NOV/DEC           | 1487                     | 1,462                   | 424                                                |
| JAN/FEB/MAR           | 180           | 0         | 0             | JAN/FEB/MAR           | 800                      | 0                       | 0                                                  |
| APR/MAY/JUNE          | 90            | 0         | 0             | APR/MAY/JUNE          | 320                      | 0                       | 0                                                  |